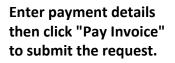

Step 8: Pay Invoice and Submit Transfer Request

Note: Once submitted, transfer requests must be approved by the new Sponsoring Broker within 7 calendar days, or the request will expire and the transfer fee forfeited.

\$25 Non- Refundable Fee for each Transfer – Credit Card or eCheck – convenience fees may apply. Once transfer request is submitted, you will see a receipt screen and an email confirmation from IDFPR will be sent to you.