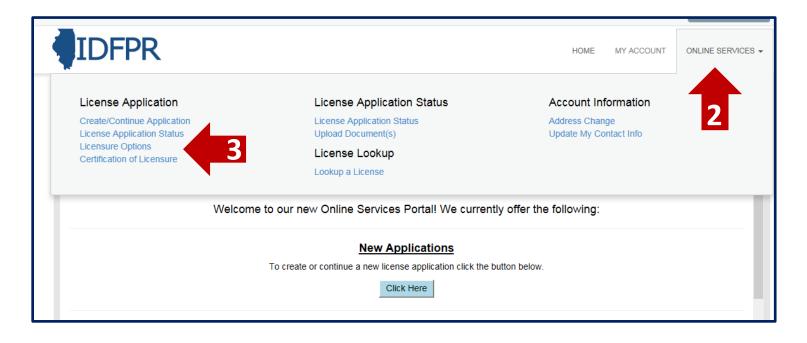

|   |  |  |  |  |
|                                  | New Applications                                                                                                                                                                                                                                                            |   |  |  |  |  |
|                                  | Parent 1                                                                                                                                                                                                                                                                    |   |  |  |  |  |

Step 2: Click "Online Services"

## Step 3: Click "Licensure Options"





## Step 4: Begin (or Continue) a Transfer to a new Brokerage

To begin click the "Start" link.

Note: If you have any in-progress transactions they will appear on this screen. Click "continue" to resume or "delete" to start over.

| Illinois Departme    | nt of Financial & Professional Regulation |        | HOME | MY ACCOUNT | ONLINE SERVICES - |
|----------------------|-------------------------------------------|--------|------|------------|-------------------|
| Supervision Authoriz |                                           |        |      |            |                   |
|                      |                                           |        |      |            |                   |
| Item                 |                                           |        |      |