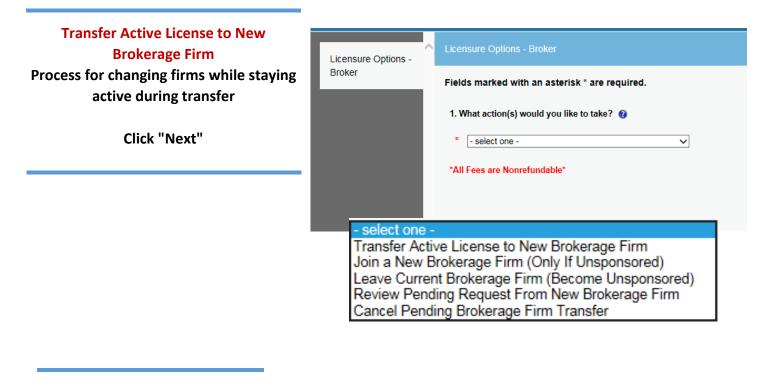

Step 5: Select "Transfer Active License to New Brokerage Firm" from the drop-down menu

Tip: You may save your progress at any point and return to the Transaction later. Click the red "Save to Continue Later" button on the bottom right of each screen